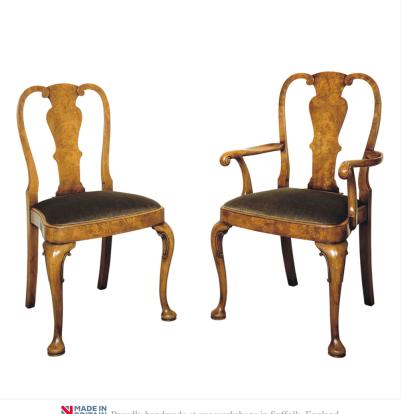

## WALNUT CHAIR

Reference No: RL.17640/SP and RL.17640/SPA Height: RL.17640/SP: 99cm / 39 inches RL.17640/SPA: 103cm / 41 inches Width: RL.17640/SP: 52cm / 21 inches RL.17640/SPA: 56cm / 22 inches