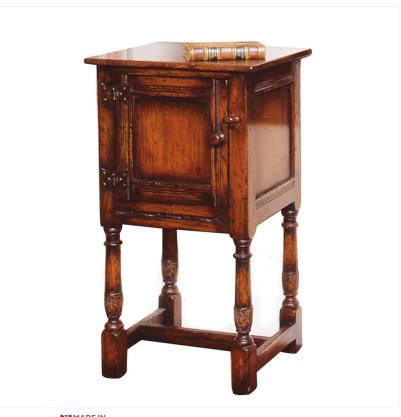

## OAK BEDSIDE CUPBOARD

Reference No: FBG.50/F Height: 73cm / 28½ inches Width: 41cm / 16 inches Depth: 35cm / 14 inches