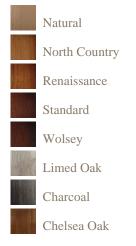

## Wood colours

## Finishes

A finish is a very personal choice, one of our experienced sales team will discuss and advise on the best finish for your piece of furniture.

All finishes are hand applied to give the piece that extra high quality finish.