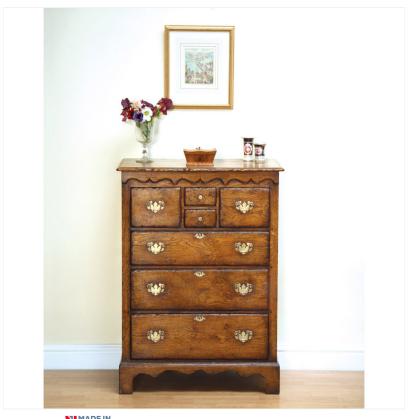

## OAK NORFOLK LINEN PRESS

**MADE IN** Proudly handmade at our workshops in Suffolk, England

Reference No: RL.21915/PG Height: 104cm / 41 inches Width: 84cm / 33 inches Depth: 48cm / 19 inches