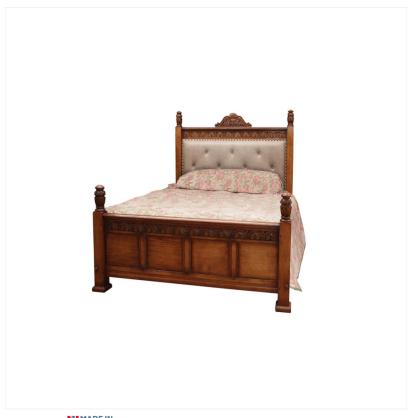

## OAK JACOBEAN STYLE BED

MADEIN Proudly handmade at our workshops in Suffolk, England

Reference No: RL.24572/C Height: 182cm / 71 inches Width: 180cm / 70 inches Depth: 202cm / 79 inches