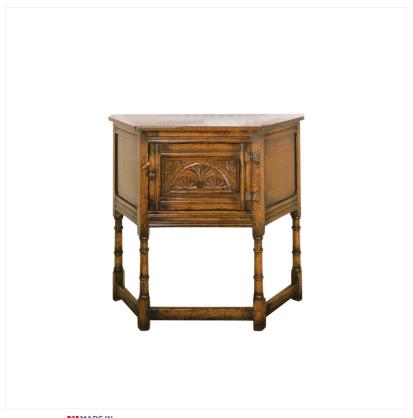

## OAK CANTED CREDENCE

MADEIN Proudly handmade at our workshops in Suffolk, England

Reference No: RL.78
Depth: 35cm / 14 inches
Width: 91cm / 36 inches
Height: 76cm / 30 inches