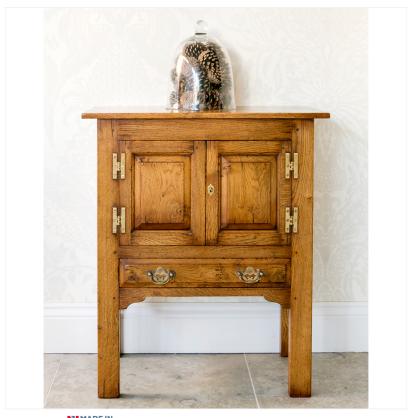

## OAK MINIATURE CREDENCE

MADEIN Proudly handmade at our workshops in Suffolk, England

Reference No: RL.32/FP Height: 84cm / 33 inches Width: 71cm / 28 inches Depth: 38cm / 15 inches