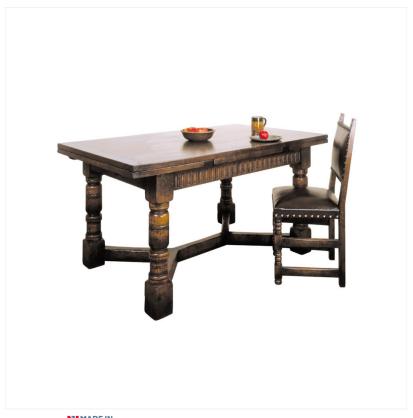

## OAK DRAWTOP TABLE

MADE IN BRITAIN Proudly handmade at our workshops in Suffolk, England

Our extending Oak table can expand from seating six as shown here to eight to 10 people comfortably. Simple carving on the rails and turned legs with a Ystretcher complete the table. It can be ordered in our five standard finishes and is hand-made from the finest Oak.

Reference No: RL.14/DTY/WS Width: 100cm / 39 inches

Length: 168cm / 66 inches – Extended 275cm / 108

inches Height: 77cm / 30 inches