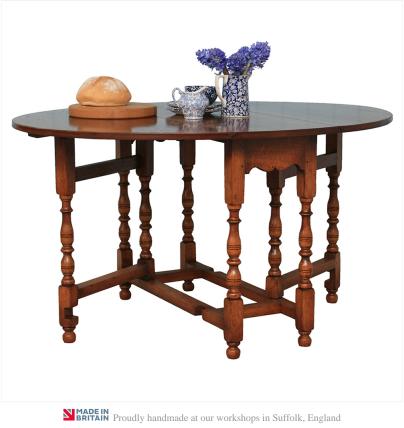

## OAK GATELEG TABLE

A medium-sized oak gateleg table which can seat 4-6 people comfortably. A useful piece it tucks away to a console when not used for dining.