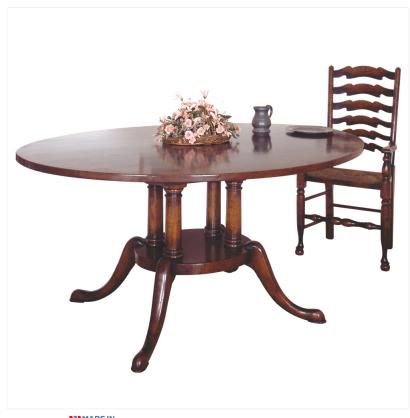

## OAK OVAL DINING TABLE WITH PLATFORM BASE

MADEIN Proudly handmade at our workshops in Suffolk, England

Reference No: RL.22372/OC Depth: 122cm / 48 inches Width: 165cm / 65 inches Height: 77cm / 30 inches