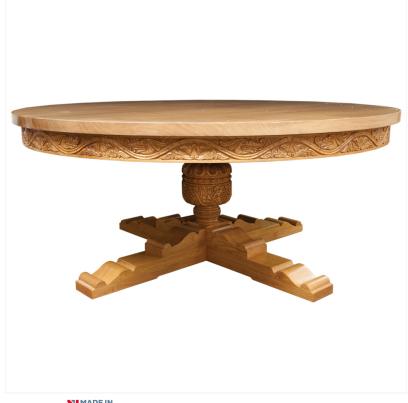

## OAK ELIZABETHAN STYLE CIRCULAR TABLE

A beautiful circular Oak carved dining table. This Elizabethan style table features hand carving to the apron and carved bulbous centre column.

Also available without a carved apron.

note. price indicated is for table with carved apron as pictured.

Reference No: RL.80/CCR Diameter: 183cm / 72 inches Height: 77cm / 30 inches