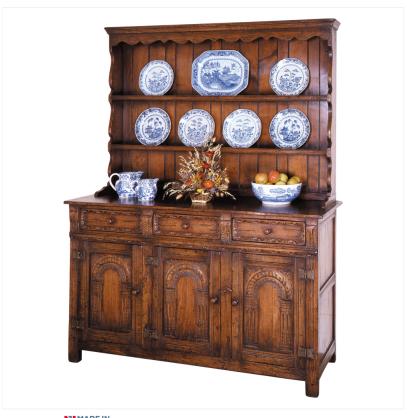

## OAK DRESSER & RACK

MADEIN Proudly handmade at our workshops in Suffolk, England

Reference No: RL.29/J Depth: 46cm / 18 inches Width: 137cm / 54 inches Height: 179cm / 70½ inches