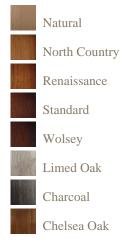

## Wood colours

## Finishes

A finish is a very personal choice, one of our experienced sales team will discuss and advise on the best finish for your piece of furniture.

All finishes are hand applied to give the piece that extra high quality finish.