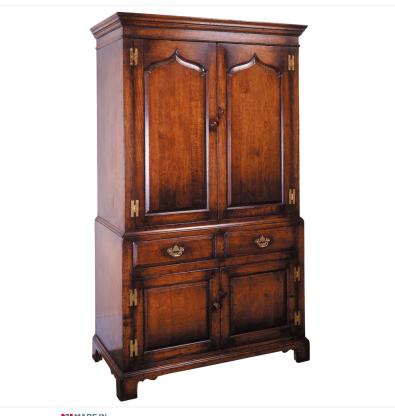

## OAK BREAD CUPBOARD

Reference No: RL.22208/A Height: 178cm / 70 inches Depth: 53cm / 21 inches Width: 104cm / 41 inches