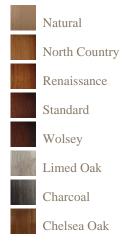

## Wood colours

## Finishes

A finish is a very personal choice, one of our experienced sales team will discuss and advise on the best finish for your piece of furniture.

All finishes are hand applied to give the piece that extra high quality finish.