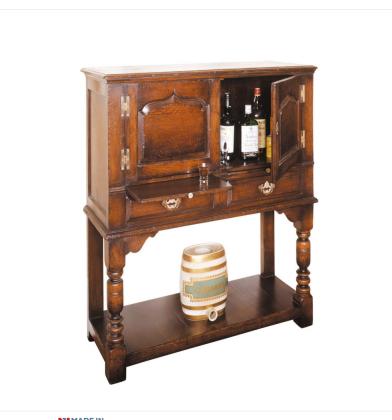

## OAK WINE CABINET WITH SLIDES

Reference No: RL.99/FP Height: 122cm / 48 inches Width: 106cm / 41 inches Depth: 41cm / 16 inches