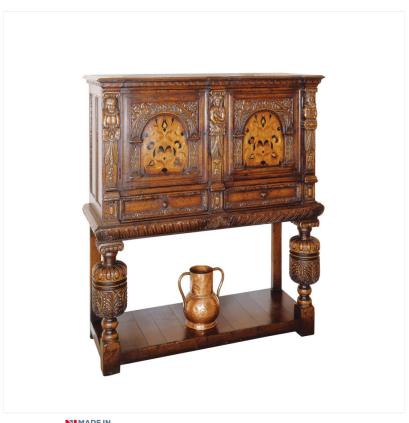

## OAK JACOBEAN WINE CABINET

Reference No: RL.3041/H Height: 137 cm /54 inches Width: 130 cm /51 inches Depth: 51 cm /20 inches