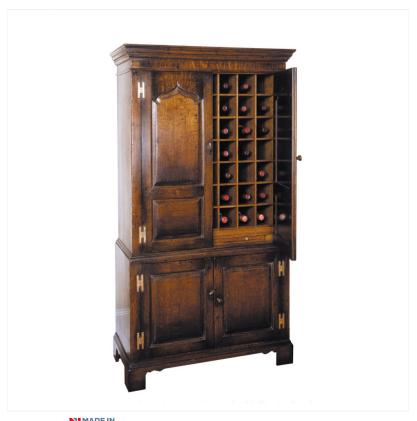

## OAK WINE STORAGE CUPBOARD





## Finishes

A finish is a very personal choice, one of our experienced sales team will discuss and advise on the best finish for your piece of furniture.

All finishes are hand applied to give the piece that extra high quality finish.

## **Contact us**

At Titchmarsh and Goodwin we understand that every piece of handmade furniture is as unique as its owner. Everything from timber choice, finish, to size and setting will have an impact.

If you would like this product in a **bespoke size**, **colour**, **or finish**, **or would like any other bespoke alteration** then please contact us to discuss in more detail.

Tel. +44 (0) 1473 252 158 Fax. +44 (0) 1473 210 948

Trinity Works Back Hamlet Ipswich Suffolk IP3 8AL