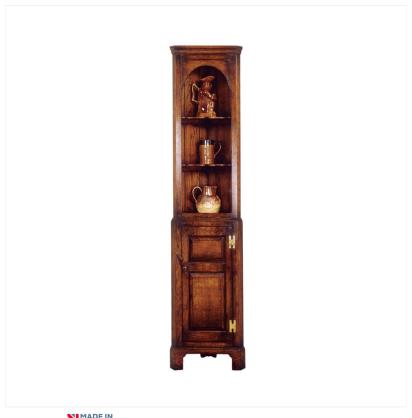

## OAK MINIATURE CORNER CUPBOARD

Reference No: RL.73/S/FP Height: 167cm / 66 inches Width: 41cm / 16 inches