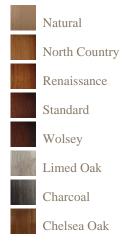

## Wood colours

## Finishes

A finish is a very personal choice, one of our experienced sales team will discuss and advise on the best finish for your piece of furniture.

All finishes are hand applied to give the piece that extra high quality finish.