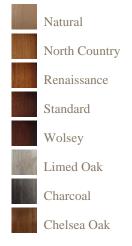

## Wood colours

## Finishes

A finish is a very personal choice, one of our experienced sales team will discuss and advise on the best finish for your piece of furniture.

All finishes are hand applied to give the piece that extra high quality finish.