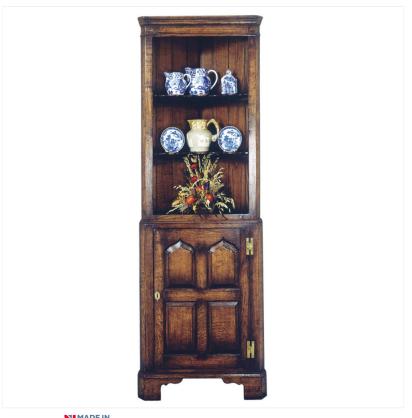

## OAK CORNER CUPBOARD

Reference No: RL.15242 Width: 69cm / 27 inches Height: 183cm / 72inches