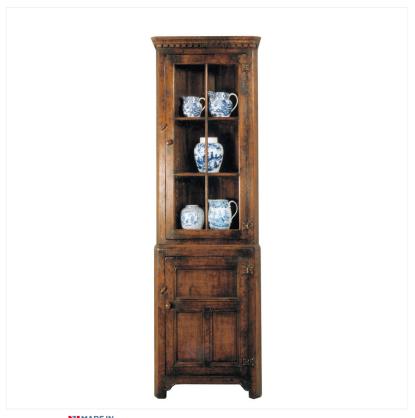

## OAK CORNER CABINET WITH GLASS DOORS

MADEIN Proudly handmade at our workshops in Suffolk, England

Reference No: RL.23044 Width: 61cm / 24 inches Height: 179cm / 70 inches