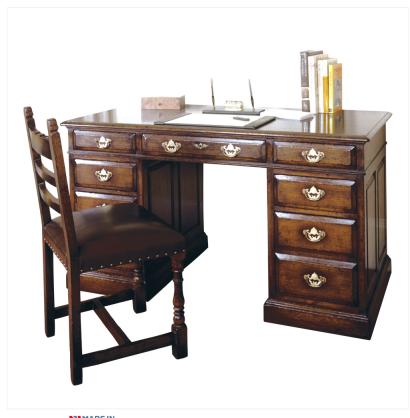

## OAK KNEE HOLE DESK

MADE IN BRITAIN Proudly handmade at our workshops in Suffolk, England

A useful desk with drawers for storage.

Also available as a computer desk with cupboard for tower and keyboards drawer (RL.21867/CD)  $\,$ 