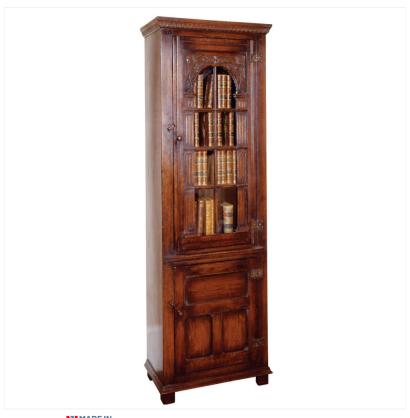

## OAK BOOKCASE

MADEIN Proudly handmade at our workshops in Suffolk, England

Reference No: RL.64/TB Height: 183cm / 72 inches Width: 68cm / 27 inches Depth: 36cm / 141/2 inches