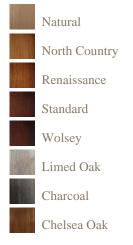

## Wood colours

## Finishes

A finish is a very personal choice, one of our experienced sales team will discuss and advise on the best finish for your piece of furniture.

All finishes are hand applied to give the piece that extra high quality finish.