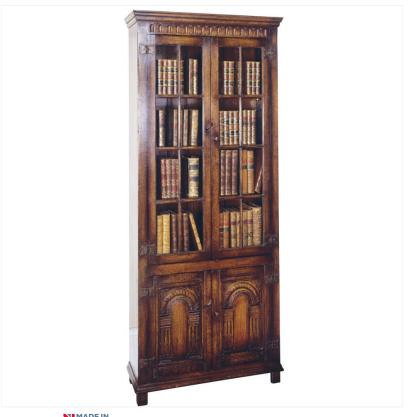

## OAK BOOKCASE

Reference No: RL.86/HS Height: 183cm / 72 inches Width: 84cm / 33 inches Depth: 30cm / 12 inches