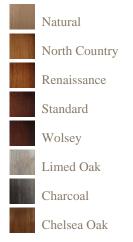

## Wood colours

## Finishes

A finish is a very personal choice, one of our experienced sales team will discuss and advise on the best finish for your piece of furniture.

All finishes are hand applied to give the piece that extra high quality finish.