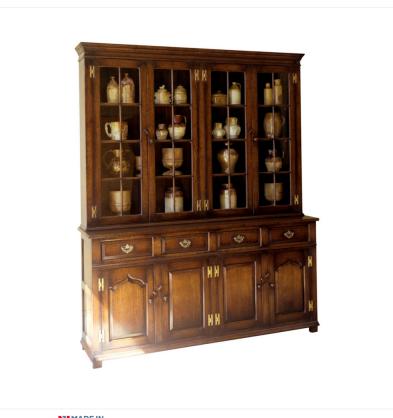

## OAK CABINET / BOOKCASE

Reference No: RL.20958/AH Height: 207cm / 82 inches Width: 181cm / 71 inches Depth: 46cm / 18 inches