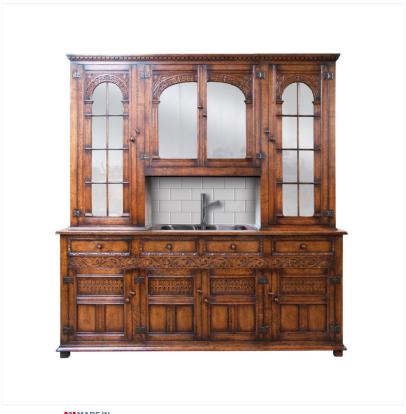

## OAK KITCHEN CABINET

MADEIN Proudly handmade at our workshops in Suffolk, England

Reference No: RL.24677
Width: 214cm / 84 inches
Depth: 55cm / 21½ inches
Height: 220cm / 86 inches