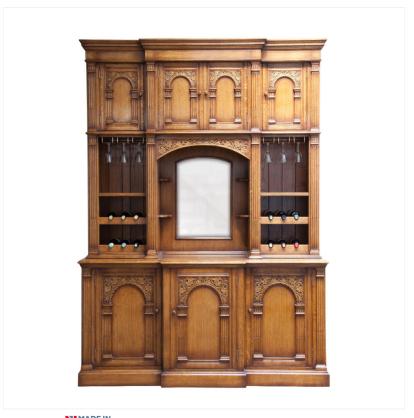

## OAK DRINKS CABINET

MADEIN Proudly handmade at our workshops in Suffolk, England

Reference No: RL.24717 Height: 233cm / 91½ inches Width: 188cm / 74 inches Depth: 64cm / 25 inches