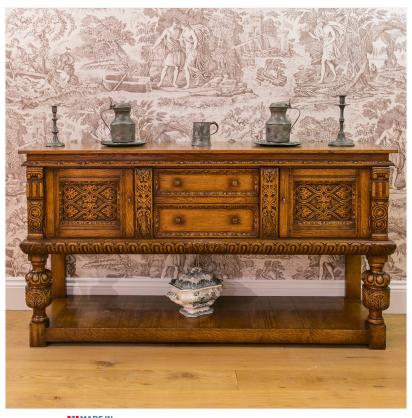

## OAK SIDEBOARD

MADE IN BRITAIN Proudly handmade at our workshops in Suffolk, England

Reference No: RL.24047 Width: 168cm / 66 inches Depth: 46cm / 18 inches Height: 89cm / 35 inches