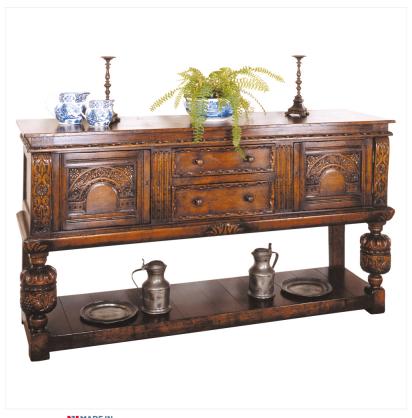

## OAK SIDEBOARD

MADEIN Proudly handmade at our workshops in Suffolk, England

Reference No: RL.103 Height: 89cm / 33 inches Width: 168cm / 66 inches Depth: 46cm / 18 inches