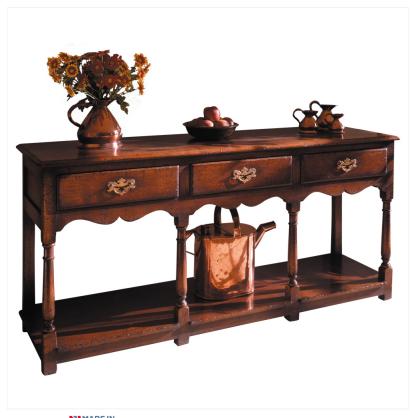

## OAK DRESSER BASE

MADE IN BRITAIN Proudly handmade at our workshops in Suffolk, England

Reference No: RL.19856/U Height: 76cm / 30 inches Depth: 46 cm / 18 inches Width: 168cm / 66 inches