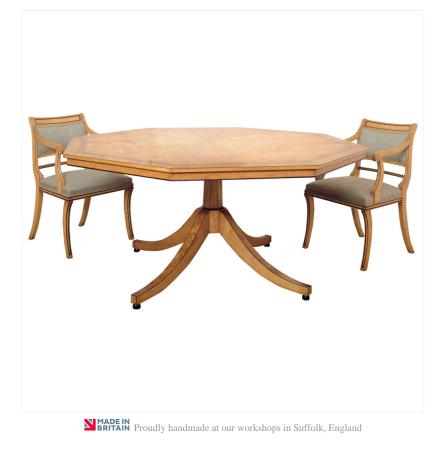

## KARELIAN BIRCH OCTAGONAL TABLE WITH MARQUETRY BORDER

Reference No: RL.23458/KBF Height: 79cm / 31 inches Width: 183cm / 72 inches