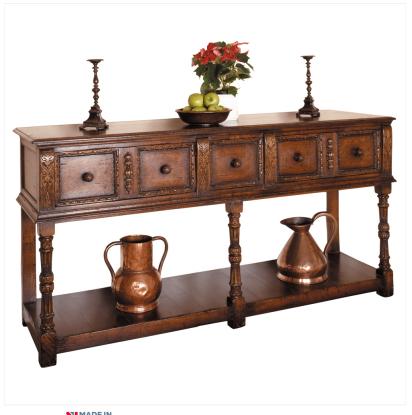

## OAK SIDETABLE

Reference No: RL.105 Height: 84cm / 33 inches Width: 168cm / 66 inches Depth: 51cm / 20 inches