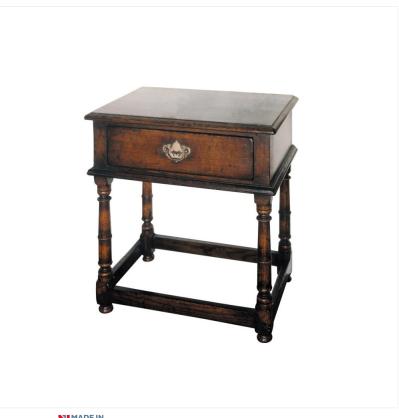

## OAK END TABLE

Reference No: RL.23325/A Height: 58cm / 23 inches Width: 61cm / 24 inches Depth: 43cm / 17 inches