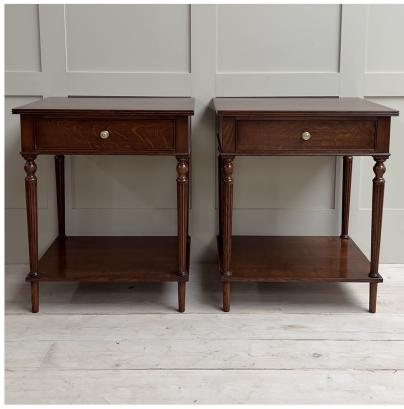

## OAK BEDSIDE TABLES

MADEIN Proudly handmade at our workshops in Suffolk, England

## Priced as a pair

Finish is our T&G standard colour with no shading