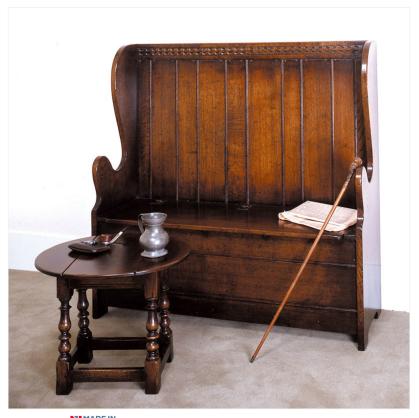

## OAK HIGH BACK BOX SETTLE

MADE IN Proudly handmade at our workshops in Suffolk, England