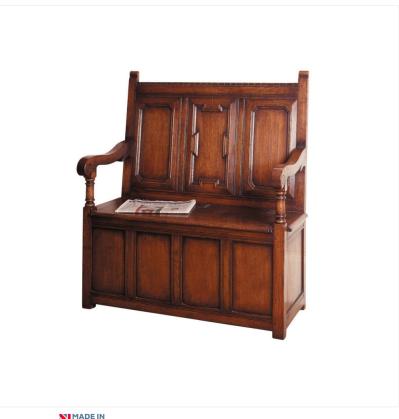

## OAK BOX SETTLE





## Finishes

A finish is a very personal choice, one of our experienced sales team will discuss and advise on the best finish for your piece of furniture.

All finishes are hand applied to give the piece that extra high quality finish.

## **Contact us**

At Titchmarsh and Goodwin we understand that every piece of handmade furniture is as unique as its owner. Everything from timber choice, finish, to size and setting will have an impact.

If you would like this product in a **bespoke size**, **colour**, **or finish**, **or would like any other bespoke alteration** then please contact us to discuss in more detail.

Tel. +44 (0) 1473 252 158 Fax. +44 (0) 1473 210 948

Trinity Works Back Hamlet Ipswich Suffolk IP3 8AL