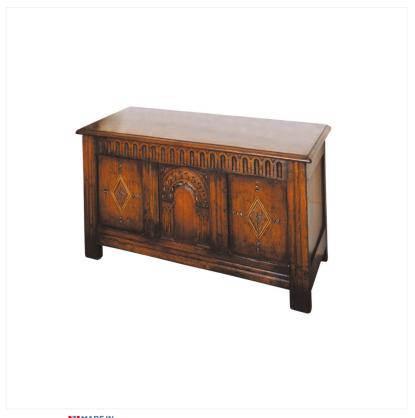

## OAK COFFER WITH INLAID LOZENGES

MADEIN Proudly handmade at our workshops in Suffolk, England

Reference No: RL.500/L Height: 53cm / 21 inches Width: 106cm / 42 inches Depth: 46cm / 18 inches