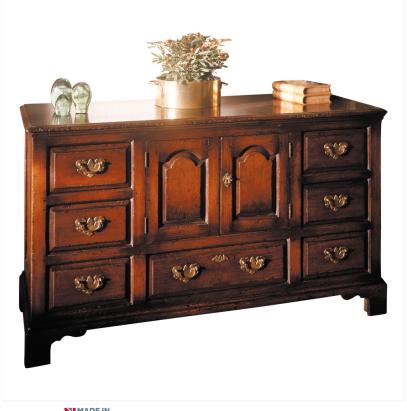

## OAK MULE CHEST

Reference No: RL.23804/E Height: 81cm / 32 inches Width: 140cm / 55 inches Depth: 53cm / 21 inches