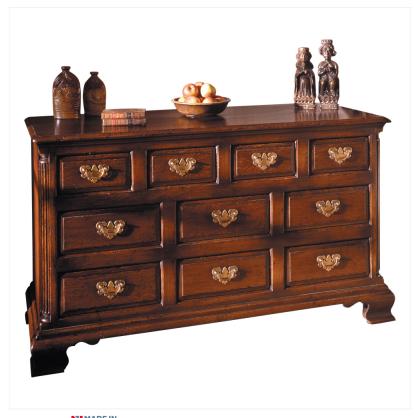

## OAK MULE CHEST

MADEIN Proudly handmade at our workshops in Suffolk, England

Reference No: RL.23803 Height: 81cm / 32 inches Width: 140cm / 55 inches Depth: 53cm / 21 inches