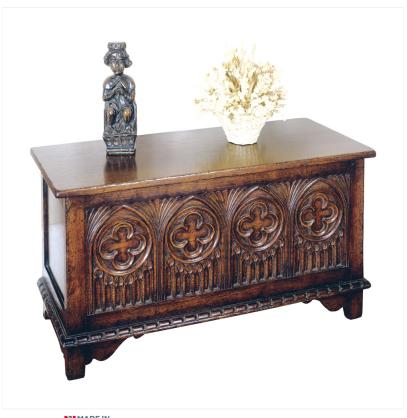

## OAK COFFER

MADE IN BRITAIN Proudly handmade at our workshops in Suffolk, England

Reference No: RL.12782/A Height: 48cm / 19 inches Depth: 38cm / 15 inches Width: 89cm / 35 inches