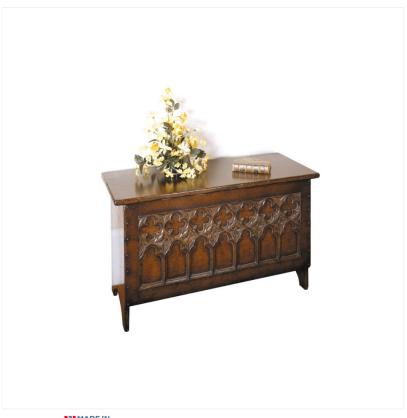

## OAK COFFER

MADEIN Proudly handmade at our workshops in Suffolk, England

Reference No: RL.875/B Height: 51cm / 20 inches Width: 94cm / 37 inches Depth: 38cm / 15 inches