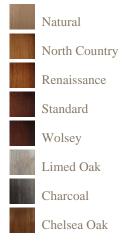

## Wood colours

## Finishes

A finish is a very personal choice, one of our experienced sales team will discuss and advise on the best finish for your piece of furniture.

All finishes are hand applied to give the piece that extra high quality finish.