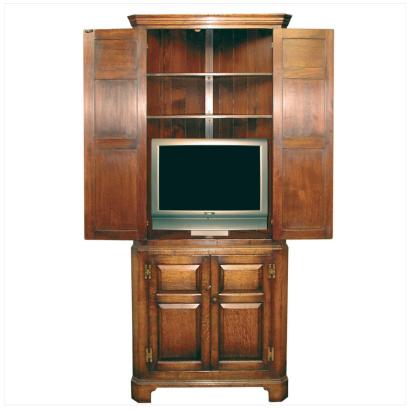

## OAK CORNER TELEVISION CABINET

MADEIN Proudly handmade at our workshops in Suffolk, England

Reference No: RL.24288/TV Height: 206cm / 81 inches Width: 91cm / 36 inches