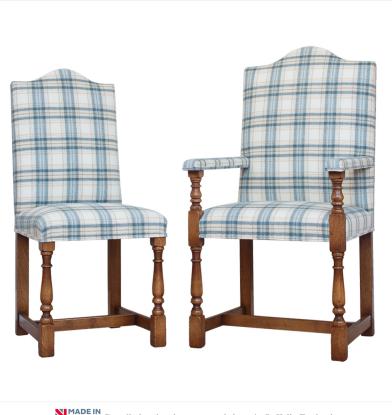

## OAK YEOMANS CHAIR

Yeoman upholstered dining chair available in single (RL.21583/R) and elbow (RL.21583/AR)

note. price shown is for side chair in c.o.c.

Reference No: RL.21583/R and RL.24583/AR Height: RL.21583/AR: 114cm / 45 inches RL.21583/R: 107cm / 42 inches Width: RL.21583/AR: 58cm / 23 inches RL.21583/R: 47cm / 18½ inches