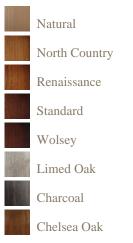

## Wood colours

## Finishes

A finish is a very personal choice, one of our experienced sales team will discuss and advise on the best finish for your piece of furniture.

All finishes are hand applied to give the piece that extra high quality finish.