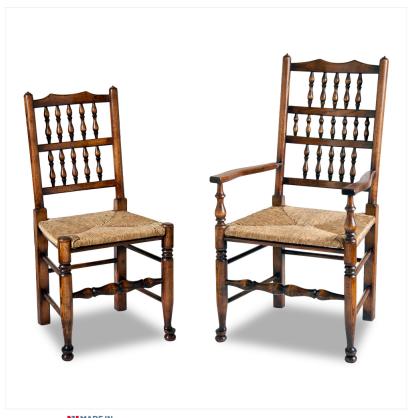

## SPINDLEBACK CHAIR

MADEIN Proudly handmade at our workshops in Suffolk, England

Classic Spindleback chair in both single (RL.231/SB) and elbow (RL.231/ASB)