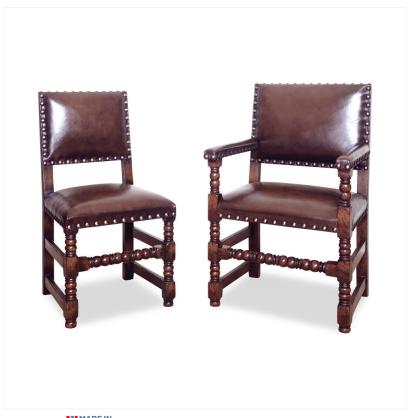

## OAK CROMWELL CHAIR

MADE IN BRITAIN Proudly handmade at our workshops in Suffolk, England

Available in single (RL.53) and elbow (RL.53/A)

note. price shown is for side chair in c.o.c.

Reference No: RL.53 and RL.53/A Height: RL.53/A: 96cm / 38 inches

RL.53: 91cm / 36 inches Width: RL.53/A: 58cm / 23 inches

RL.53: 47cm / 18 inches