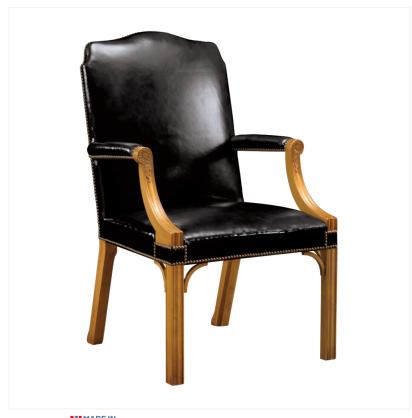

## KARELIAN BIRCH DESK CHAIR

MADEIN Proudly handmade at our workshops in Suffolk, England

Reference No: RL.14404/KB Height: 102cm / 40 inches Width: 63cm / 25 inches