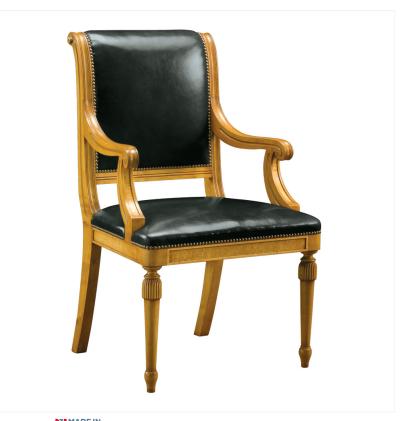

## KARELIAN BIRCH BANKERS CHAIR

Reference No: RL.16900/AXK Height: 88cm / 35inches Width: 60cm / 23 inches