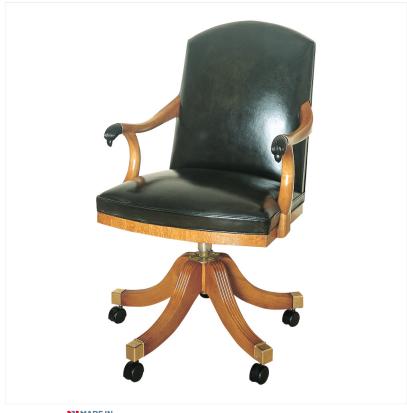

## KARELIAN BIRCH DIRECTORS SWIVEL CHAIR WITH FALCON TERMINALS

Reference No: RL.23798 Height: 107cm / 42 inches Width: 64cm / 25 inches Depth: 64cm / 25 inches