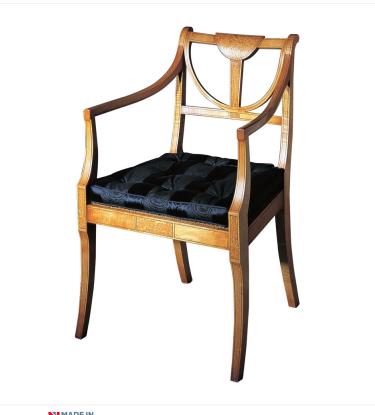

## KARELIAN BIRCH RUSSIAN EMPIRE ARMCHAIR

Reference No: RL.23538/A Height: 89cm / 35 inches Width: 59cm / 23 inches