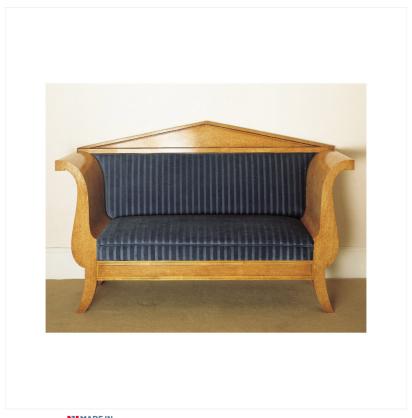

## KARELIAN BIRCH RUSSIAN SOFA

MADEIN Proudly handmade at our workshops in Suffolk, England

Reference No: RL.23949/C Height: 122cm / 48 inches Width: 220cm / 87 inches Depth: 66cm / 26 inches