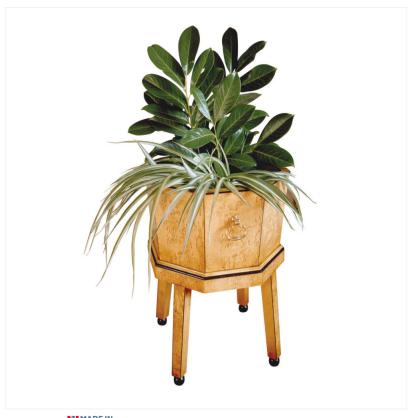

## KARELIAN BIRCH WINE COOLER

MADEIN Proudly handmade at our workshops in Suffolk, England

Reference No: RL.191/KB Height: 50cm / 20 inches Width: 38cm / 15 inches Depth: 38cm / 15 inches