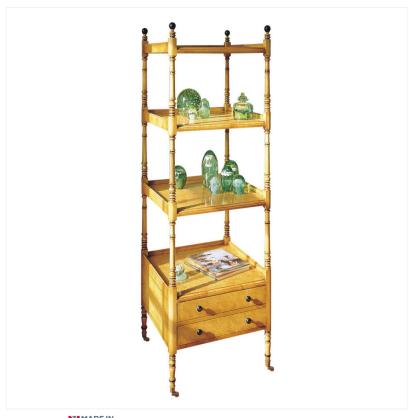

## KARELIAN BIRCH 4 TIER WHATNOT

MADEIN Proudly handmade at our workshops in Suffolk, England

Reference No: RL.23556 Height: 154cm / 61 inches Width: 51cm / 20 inches Depth: 51cm / 20 inches